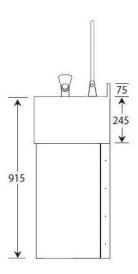

## **Description**

- Model DFBF471-WRAS is our adult height floor standing drinking fountain with bottle filler
- Manufactured from stainless steel with a satin polished finish
- Floor standing design with concealed wall mounting brackets
- Rounded front for safety
- Ideal for use in gyms, schools, public areas and leisure centres

## **Includes**

- WRAS approved push button bottle filling tap
- WRAS approved push button drinking water tap
- 32mm flush grated waste fitting

## Delivery

- From stock, usually 1 to 3 working days

## **Dimensions**

- Height: 915mm - Width: 305mm

- Front to back: 350mm