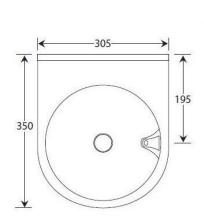

## **Description**

- Model DFBF471-WRAS is our adult height floor standing drinking fountain with bottle filler
- Manufactured from stainless steel with a satin polished finish
- Floor standing design with concealed wall mounting brackets
- Rounded front for safety
- Ideal for use in gyms, schools, public areas and leisure centres

## **Includes**

- WRAS approved push button bottle filling tap
- WRAS approved push button drinking water tap
- 32mm flush grated waste fitting

## Delivery

- From stock, usually 1 to 3 working days

## **Dimensions**

- Height: 915mm - Width: 305mm

- Front to back: 350mm