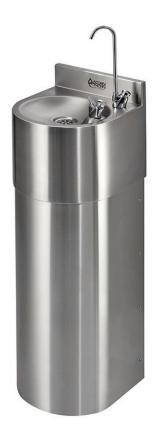

## **Description**

- Model DFBF471-WRAS is our adult height floor standing drinking fountain with bottle filler
- Manufactured from stainless steel with a satin polished finish
- Floor standing design with concealed wall mounting brackets
- Rounded front for safety
- Ideal for use in gyms, schools, public areas and leisure centres

## **Includes**

- WRAS approved push button bottle filling tap
- WRAS approved push button drinking water tap
- 32mm flush grated waste fitting